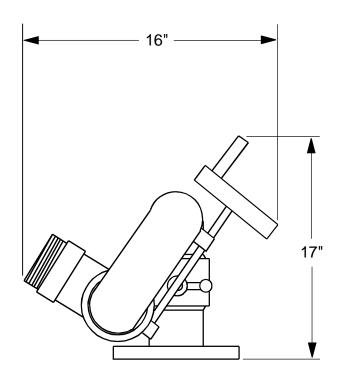

### **DESCRIPTION**

For high flow rates of water or foam/water solution, Buckeye offers fire fighting monitors.

This unit is a low profile brass monitor with a full 3" waterway. This unit is ideal for marine offshore or potentially corrosive atmospheres. The unit is capable of flows up to 1250 gpm and is easily adjustable in the horizontal plane and then locked in position by a locking mechanism. The vertical travel is controlled by adjustable hand wheel with worm gear drive.

#### **FEATURES**

- Worm gear enclosed with grease fittings for lubrication Vertical travel from 90° above to 60° below the horizontal.
- Full 360° rotation.
- Inlet 4" 150 lb. FF flange.
- Stainless steel ball bearings at all rotation joints.
- Discharge 2 1/2" male NST.
- Red epoxy paint finish.