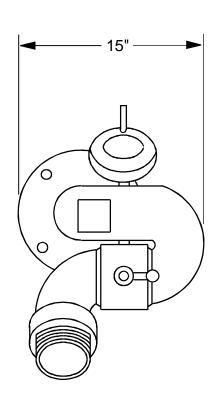

### **DESCRIPTION**

For high flow rates of water or foam/water solution, Buckeye offers fire fighting monitors.

This unit is a low profile brass monitor with a full 3" waterway. This unit is ideal for marine offshore or potentially corrosive atmospheres. The unit is capable of flows up to 1250 gpm and is easily adjustable in the horizontal plane and then locked in position by a locking mechanism. The vertical travel is controlled by adjustable hand wheel with worm gear drive.

#### **FEATURES**

- Worm gear enclosed with grease fittings for lubrication Vertical travel from 90° above to 60° below the horizontal.
- Full 360° rotation.
- Inlet 4" 150 lb. FF flange.
- Stainless steel ball bearings at all rotation joints.
- Discharge 2 1/2" male NST.
- Red epoxy paint finish.